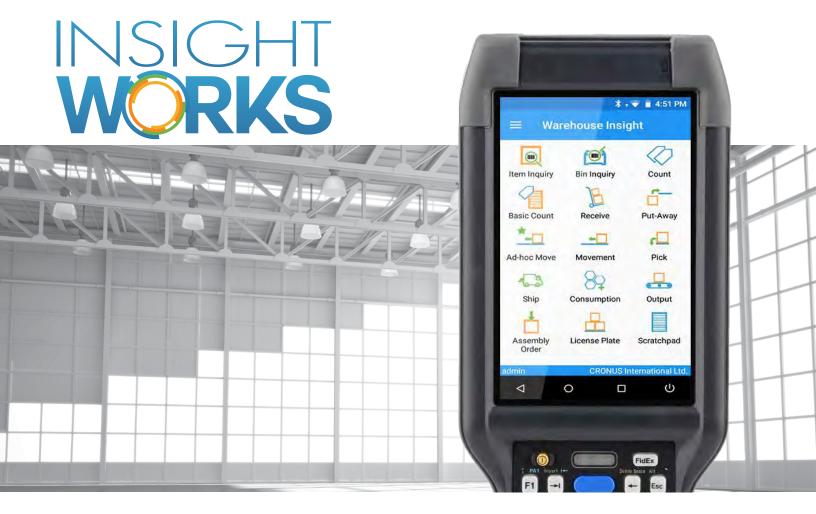

#### Mobile Warehouse Data Collection

Improve warehouse accuracy and boost efficiency with mobile device and barcode integration.

www.WMSforDynamics.com