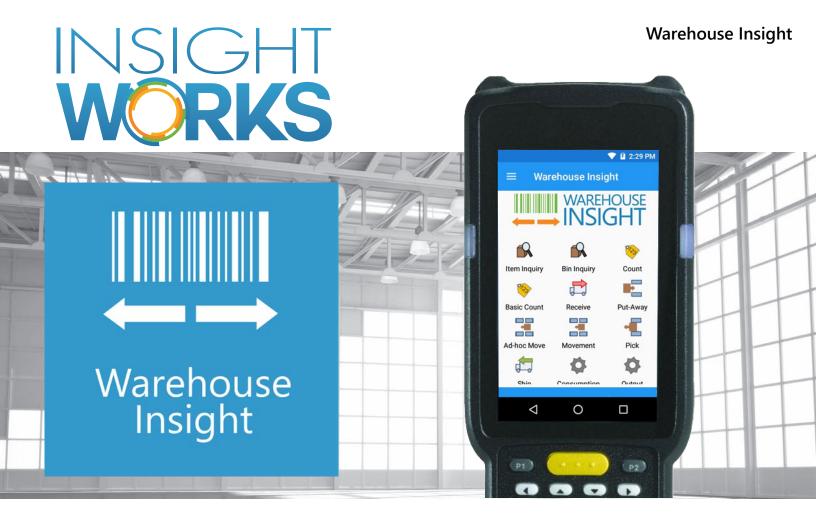

# **Mobile Warehouse Data Collection**

Improve warehouse accuracy and boost efficiency with mobile device and barcode integration.

Inventory and warehouse managers often find themselves battling inefficient operations due to inaccurate warehouse transactions and timeconsuming manual tracking. With Warehouse Insight, this is now a thing of the past.

Warehouse Insight is an add-on for Microsoft Dynamics 365 Business Central and Dynamics NAV that provides warehouse and production employees with full access to Dynamics 365 Business Central via barcode scanners and hand-held computers. Warehouse Insight streamlines Dynamics 365 Business Central's inventory and warehouse functionality to provide intuitive warehousing tools for inventory counts, shipping, receiving, picks, putaways, bin management, and more.

- Get real-time access to Business Central warehouse, inventory, and production data on the shop floor
- Perform all inventory and warehouse operations from hand-held devices
- Use the same device for any location configuration, including non-mandatory bins and directed pick
- Capture lot and serial numbers for any transaction
- Scan directly to sales and production documents
- Use License Plating to streamline warehouse operations
- Customize screens, workflows, menus, and even create completely new applications